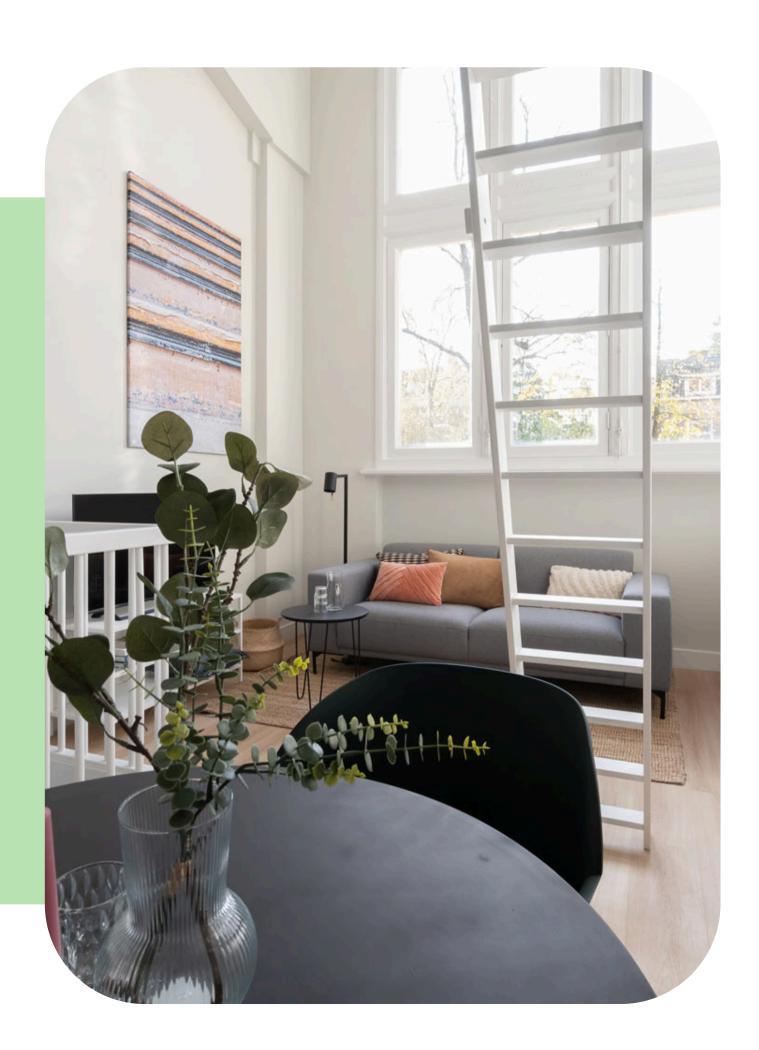

### The studio

The building offers 105 short-stay apartments/studios for expats, (international) students and (international) researchers. The rooms are all fully furnished and available for rent for a fixed 6-month period. It is <u>not</u> possible to rent it longer than 6 months.

The studio comes with toilet and bathroom, a living/bedroom combined with the kitchen. The rental prices include utility costs, internet (all in) and cleaner. The cleaner will come to your room once a month to do the deep cleaning, it is still the tenant's responsibility to keep the studio clean.

#### **Furniture**

The studios are fully furnished.