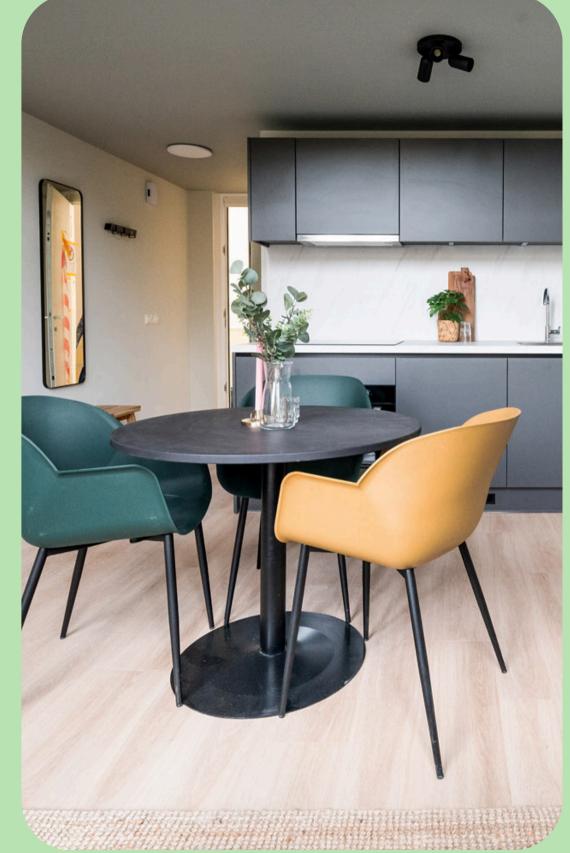

### The studio

The building offers 105 short-stay apartments/studios for expats, (international) students and (international) researchers. The rooms are all fully furnished and available for rent for a fixed 6-month period. It is <u>not</u> possible to rent it longer than 6 months.

The studio comes with toilet and bathroom, a living/bedroom combined with the kitchen. The rental prices include utility costs, internet (all in) and cleaner. The cleaner will come to your room once a month to do the deep cleaning, it is still the tenant's responsibility to keep the studio clean.

#### **Furniture**

The studios are fully furnished.