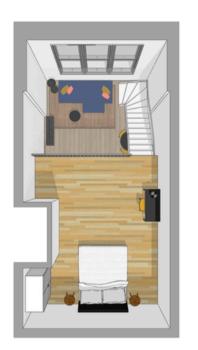

#### The price starts from €1.080 per month all-inclusive.

Depending on the square meters and studio/apartment of your choice. There are studios with 2 or 3 floors which you can see on the following pages.

## €1.080 - €1.945/month all inclusive, furnished

- 2-3 floors
- □ double bed
- ♣ 1-2 person\* \*live alone or with a partner

#### Type of studios:

Studio with two floors

Studio with three floors (basement)