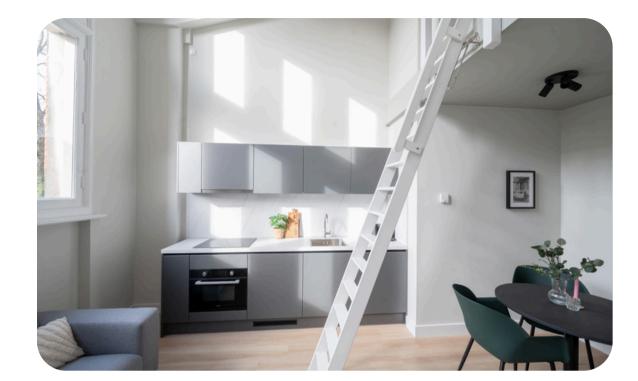

### The studio

The building offers 105 short-stay apartments/studios for expats, (international) students and (international) researchers. The rooms are all fully furnished and available for rent for a fixed 6-month period. It is <u>not</u> possible to rent it longer than 6 months.

The studio comes with toilet and bathroom, a living/bedroom combined with the kitchen. The rental prices include utility costs, internet (all in) and cleaner. The cleaner will come to your room once a month to do the deep cleaning, it is still the tenant's responsibility to keep the studio clean.

#### **Furniture**

The studios are fully furnished.

#### Type of studios:

Studio with two floors

Studio with three floors (basement)