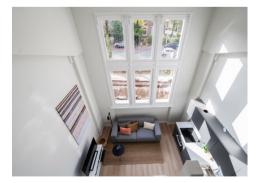

### The studio

The building offers 105 short-stay apartments/studios for expats, (international) students and (international) researchers. The rooms are all fully furnished and available for rent for a fixed 6-month period. It is <u>not</u> possible to rent it longer than 6 months.

The studio comes with toilet and bathroom, a living/bedroom combined with the kitchen. The rental prices include utility costs, internet (all in) and cleaner. The cleaner will come to your room once a month to do the deep cleaning, it is still the tenant's responsibility to keep the studio clean.

#### The price starts from €1.080 per month all-inclusive.

Depending on the square meters and studio/apartment of your choice. There are studios with 2 or 3 floors which you can see on the following pages.