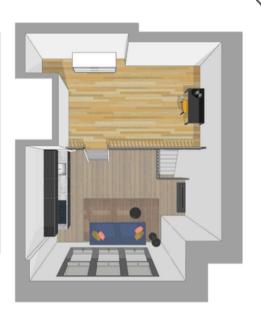

#### The price starts from €1.080 per month all-inclusive.

Depending on the square meters and studio/apartment of your choice. There are studios with 2 or 3 floors which you can see on the following pages.

#### Type of studios:

Studio with two floors

Studio with three floors (basement)