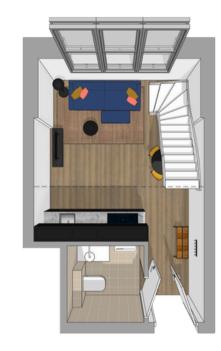

#### The price starts from €1.080 per month all-inclusive.

Depending on the square meters and studio/apartment of your choice. There are studios with 2 or 3 floors which you can see on the following pages.

## €1.080 - €1.945/month all inclusive, furnished

- 2-3 floors
- □ double bed
- ♣ 1-2 person\* \*live alone or with a partner

#### Type of studios:

Studio with two floors

Studio with three floors (basement)