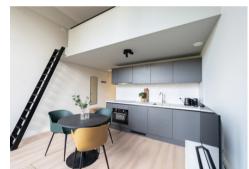

### The studio

The building offers 105 short-stay apartments/studios for expats, (international) students and (international) researchers. The rooms are all fully furnished and available for rent for a fixed 6-month period. It is <u>not</u> possible to rent it longer than 6 months.

The studio comes with toilet and bathroom, a living/bedroom combined with the kitchen. The rental prices include utility costs, internet (all in) and cleaner. The cleaner will come to your room once a month to do the deep cleaning, it is still the tenant's responsibility to keep the studio clean.

#### The price starts from €1.080 per month all-inclusive.

Depending on the square meters and studio/apartment of your choice. There are studios with 2 or 3 floors which you can see on the following pages.