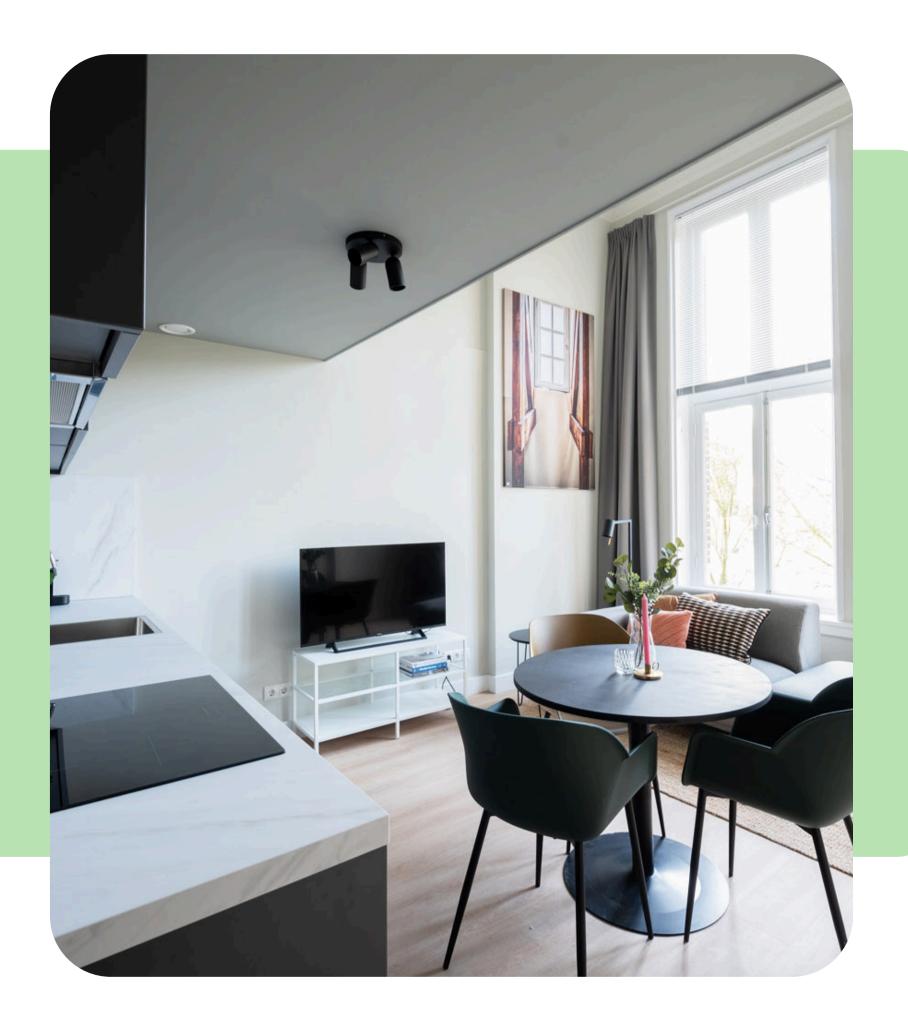

### The studio

The building offers 105 short-stay apartments/studios for expats, (international) students and (international) researchers. The rooms are all fully furnished and available for rent for a fixed 6-month period. It is <u>not</u> possible to rent it longer than 6 months.

The studio comes with toilet and bathroom, a living/bedroom combined with the kitchen. The rental prices include utility costs, internet (all in) and cleaner. The cleaner will come to your room once a month to do the deep cleaning, it is still the tenant's responsibility to keep the studio clean.

#### Live alone or with a partner

You can share the studio with your partner if you'd like. The studios are also equipped for a couple.

#### **Furniture**

The studios are fully furnished.