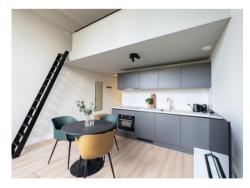

### The studio

The building offers 105 short-stay apartments/studios for expats, (international) students and (international) researchers. The rooms are all fully furnished and available for rent for a fixed 6-month period. It is <u>not</u> possible to rent it longer than 6 months.

The studio comes with toilet and bathroom, a living/bedroom combined with the kitchen. The rental prices include utility costs, internet (all in) and cleaner. The cleaner will come to your room once a month to do the deep cleaning, it is still the tenant's responsibility to keep the studio clean.

#### The price starts from €1.080 per month all-inclusive.

Depending on the square meters and studio/apartment of your choice. There are studios with 2 or 3 floors which you can see on the following pages.