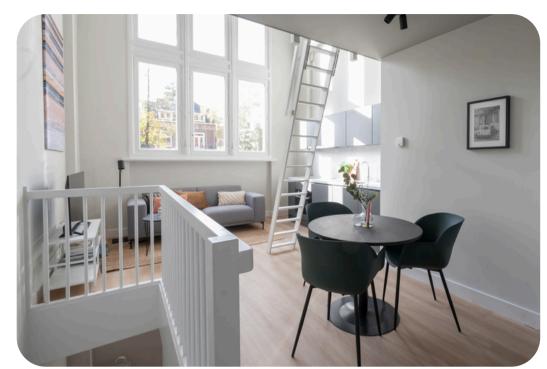

### The studio

The building offers 105 short-stay apartments/studios for expats, (international) students and (international) researchers. The rooms are all fully furnished and available for rent for a fixed 6-month period. It is <u>not</u> possible to rent it longer than 6 months.

The studio comes with toilet and bathroom, a living/bedroom combined with the kitchen. The rental prices include utility costs, internet (all in) and cleaner. The cleaner will come to your room once a month to do the deep cleaning, it is still the tenant's responsibility to keep the studio clean.

#### The price starts from €1.080 per month all-inclusive.

Depending on the square meters and studio/apartment of your choice. There are studios with 2 or 3 floors which you can see on the following pages.