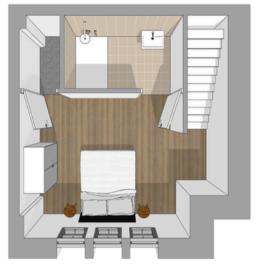

#### The price starts from €1.080 per month all-inclusive.

Depending on the square meters and studio/apartment of your choice. There are studios with 2 or 3 floors which you can see on the following pages.

#### Type of studios:

Studio with two floors

Studio with three floors (basement)