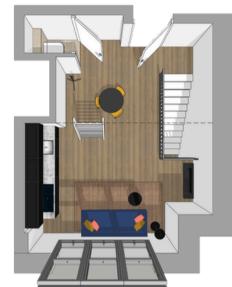

#### The price starts from €1.080 per month all-inclusive.

Depending on the square meters and studio/apartment of your choice. There are studios with 2 or 3 floors which you can see on the following pages.

#### Type of studios:

Studio with two floors

Studio with three floors (basement)